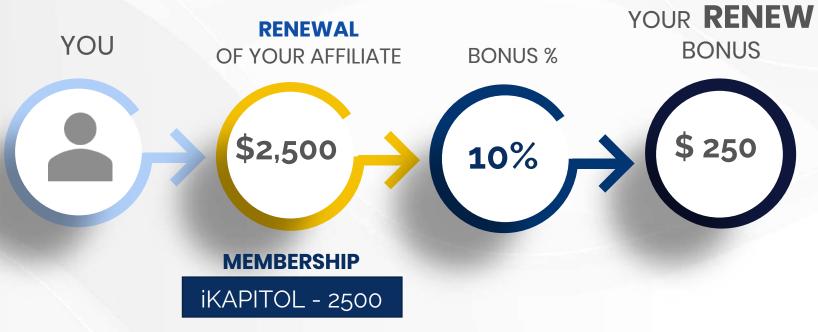

# 3 RENEW BONUS

Every time your affiliate renews their membership, you get 10% of its value again.

If your affiliate increases their membership, you earn 10% of the difference between their new membership and their original one.

**RENEW** BONUS

\$2,500 X 10% = **\$250** 