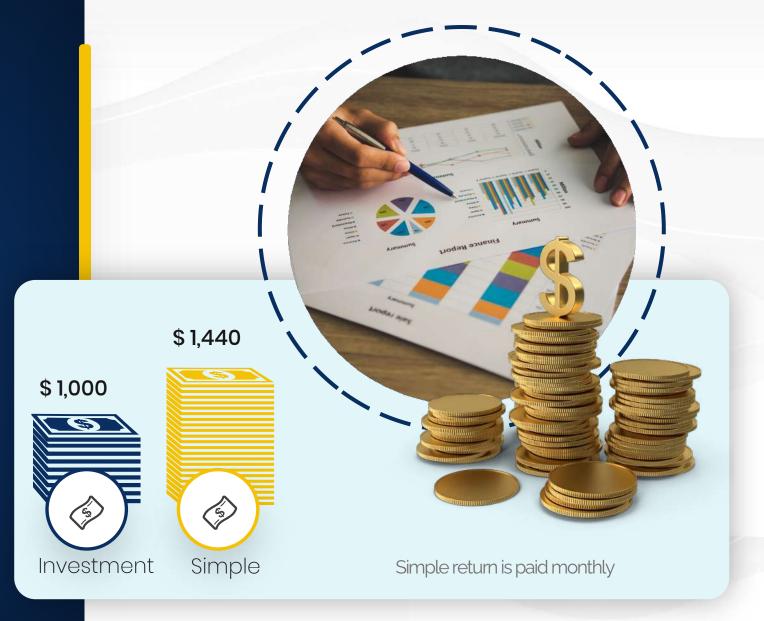

## Simple Interest

Membership: \$1,000

BeatMarket Mgmt: 8 %\*

Membership Term: 18 months

Profits Generated

Capital + Management

\$ 2,440

Benefits

\$ 1,440

Capital + Management

\$ 2,440

\$ 2,996

\$ 3,996

Investment

\$1,000

Simple

\$ 1,440

Almost 300% of the return

We highly suggest that, as a professional investor, you avoid investing resources you currently need or will need in the near future.

CFD investment represents a certain risk.